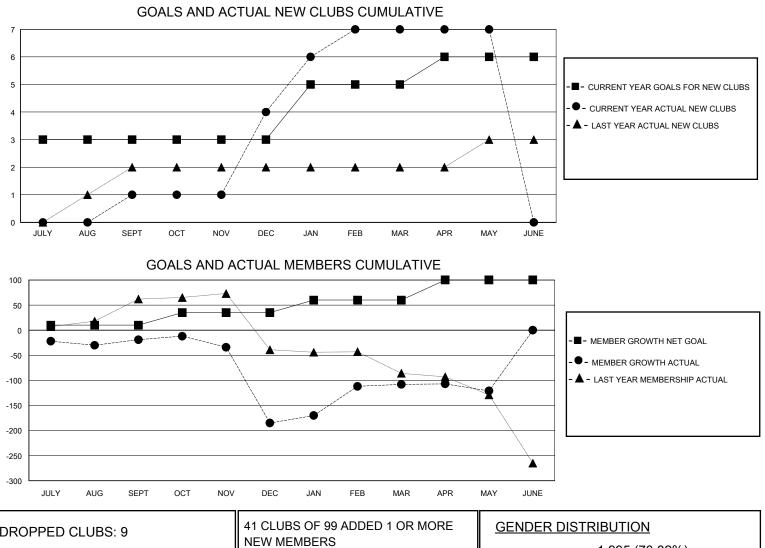

## MONTHLY MEMBERSHIP PROGRESS REPORT

District 3233 C

Results as of: 5/31/2020

| GMT:                  |               | GMT CA    |               |                       |                        |                         |                                                    |  |  |
|-----------------------|---------------|-----------|---------------|-----------------------|------------------------|-------------------------|----------------------------------------------------|--|--|
| Clubs                 |               |           |               | Members               |                        |                         |                                                    |  |  |
| RESULTS FOR 2019-2020 |               |           |               | RESULTS FOR 2019-2020 |                        |                         |                                                    |  |  |
| QUARTER               | NEW CLUB GOAL | NEW CLUBS | DROPPED CLUBS | QUARTER               | BER GROWTH NET<br>GOAL | MEMBER GROWTH<br>ACTUAL | DROPPED<br>MEMBERS ACTUAL<br>(including transfers) |  |  |
| JULY/AUG/SEPT         | 3             | 1         | 0             | JULY/AUG/SEPT         | 10                     | 41                      | 55                                                 |  |  |
| OCT/NOV/DEC           | 0             | 3         | 8             | OCT/NOV/DEC           | 25                     | 74                      | 236                                                |  |  |
| JAN/FEB/MAR           | 2             | 3         | 1             | JAN/FEB/MAR           | 25                     | 217                     | 35                                                 |  |  |
| APR/MAY/JUNE          | 1             | 0         | 0             | APR/MAY/JUNE          | 40                     | 36                      | 48                                                 |  |  |

| DROPPED CLUBS: 9 |     | 41 CLUBS OF 99 ADDED 1 OR MORE<br>NEW MEMBERS | GENDER DISTRIBUTION<br>MALE 1,995 (70.82%) |              |     |
|------------------|-----|-----------------------------------------------|--------------------------------------------|--------------|-----|
| DROPPED MEMBERS  |     |                                               | FEMALE                                     | 822 (29.18%) |     |
| DECEASED         | 5   | CLICK HERE FOR CUMULATIVE                     |                                            |              | 851 |
| CLUB CANCELLED   | 187 | MEMBERSHIP DATA                               |                                            |              | 474 |
| OTHER            | 182 |                                               |                                            |              | 474 |
| TOTAL            | 374 |                                               |                                            |              |     |
|                  |     |                                               |                                            |              |     |